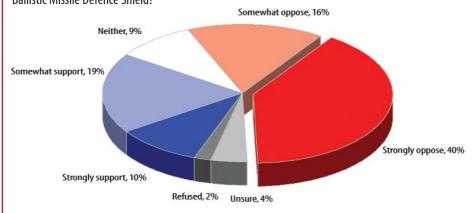

 Nikita James Nanos, President SES Research The United States is proposing a Ballistic Missile Defence program. [Rotate] Supporters say it is needed to protect North America from nuclear missile strikes. Opponents say it is the first step towards the weaponization of space. Do you strongly support, somewhat support, neither support nor oppose, somewhat oppose, or strongly oppose Canada joining the U.S. Ballistic Missile Defence Shield?

| Canada<br>(1001) | Atlantic<br>(98)*         | Quebec<br>(248)                                                                                | Ontario<br>(304)                                                                                                                           | West<br>(351)                                                                                                                                                                          |                                                                                                                                                                                                                                   |
|------------------|---------------------------|------------------------------------------------------------------------------------------------|--------------------------------------------------------------------------------------------------------------------------------------------|----------------------------------------------------------------------------------------------------------------------------------------------------------------------------------------|-----------------------------------------------------------------------------------------------------------------------------------------------------------------------------------------------------------------------------------|
| 10               | 18                        | 7                                                                                              | 12                                                                                                                                         | 9                                                                                                                                                                                      |                                                                                                                                                                                                                                   |
| 19               | 19                        | 13                                                                                             | 22                                                                                                                                         | 21                                                                                                                                                                                     |                                                                                                                                                                                                                                   |
| 9                | 4                         | 15                                                                                             | 7                                                                                                                                          | 7                                                                                                                                                                                      |                                                                                                                                                                                                                                   |
| 16               | 22                        | 14                                                                                             | 14                                                                                                                                         | 19                                                                                                                                                                                     |                                                                                                                                                                                                                                   |
| 40               | 30                        | 45                                                                                             | 40                                                                                                                                         | 40                                                                                                                                                                                     |                                                                                                                                                                                                                                   |
|                  |                           |                                                                                                |                                                                                                                                            |                                                                                                                                                                                        |                                                                                                                                                                                                                                   |
| 4                | 3                         | 6                                                                                              | 4                                                                                                                                          | 3                                                                                                                                                                                      |                                                                                                                                                                                                                                   |
| 1                | 3                         |                                                                                                | 2                                                                                                                                          | 2                                                                                                                                                                                      |                                                                                                                                                                                                                                   |
|                  | (1001)  10  19  9  16  40 | (1001)     (98)*       10     18       19     19       9     4       16     22       40     30 | (1001)     (98)*     (248)       10     18     7       19     19     13       9     4     15       16     22     14       40     30     45 | (1001)     (98)*     (248)     (304)       10     18     7     12       19     19     13     22       9     4     15     7       16     22     14     14       40     30     45     40 | (1001)     (98)*     (248)     (304)     (351)       10     18     7     12     9       19     19     13     22     21       9     4     15     7     7       16     22     14     14     19       40     30     45     40     40 |